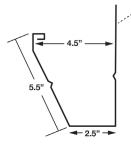

er trough (5 1/2-inch fascia gutter is commonly used with 2" x 4" trusses). This seamless fascia gutter machine features unique and fully-driven forming stations that are enclosed behind a steel cover, protecting the operator and keeping the roll-former free of debris. It is completely enclosed and has removable side panels for serviceability. All bearings are factory-sealed. The EM 5 1/2-inch Seamless Fascia Gutter Machine is constructed of heavy gauge steel and driven by a powerful 1.5HP, 110-volt single-phase motor. This machine is powder-coated inside and out with a heavy-duty industrial paint finish and features industrial nitrocarburized (QPQ) steel rollers, allowing for improved wear, lubricity, strength, and corrosion resistance.

## 5 1/2-INCH PROFILE (included with the machine)



## ► FEATURES

- 5 1/2 in. fascia gutter profile
- Steel constructed frame
- · Industrial nitrocarburized rollers
- Fully driven forming stations
- Factory-sealed bearings
- Unique forming process
- Enclosed forming
- · Pencil bead
- 2-year warranty\*
- Operational training and technical support
- ► ADD-ON OPTIONS
- · Manual guillotine cutter
- · 2 coil spool assemblies with turntables
- 3 run-out rails
- · Double or 3/4 in. pencil bead
- SPECIFICATIONS (as shown in photo) DIMENSIONS:

18 ft (L) x 23 in. (W) x 55 in. (H) WEIGHT: 2,170 lbs COIL WIDTHS: 14 and 15 in. (Options available upon request) MATERIALS:

Steel: 26 ga, Grade D Aluminum: 0.032 in.

Copper: 16 or 20 oz

POWER:

1.5 HP, 110 V, Single Phase, 18 amps

**OPERATIONAL SPEED:** 

Approximately 36 ft/min **FORMING STATIONS:**