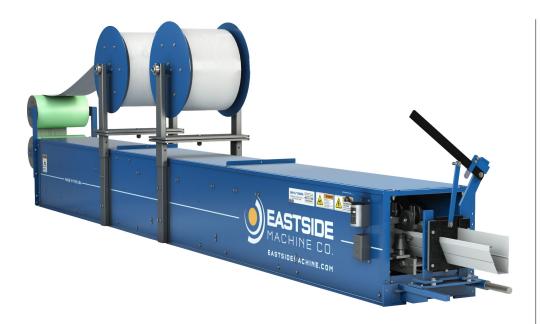

## EM 5 1/2" Seamless Fascia Gutter Machine

The EM 5 1/2-inch Seamless Fascia Gutter Machine will quickly become a staple for your business for gutter jobs that do not have fascia installed and need a wider trough (5 1/2-inch fascia gutter is commonly used with 2" x 4" trusses). This seamless fascia gutter machine features unique and fully-driven forming stations that are enclosed behind a steel cover, protecting the operator and keeping the roll-former free of debris. It is completely enclosed and has removable side panels for serviceability. All bearings are factory-sealed. The EM 5 1/2-inch Seamless Fascia Gutter Machine is constructed of heavy gauge steel and driven by a powerful 1.5HP, 110-volt single-phase motor. This machine is powder-coated inside and out with a heavy-duty industrial paint finish and features industrial nitrocarburized (QPQ) steel rollers, allowing for improved wear, lubricity, strength, and corrosion resistance.

## ► FEATURES

- 5 1/2 in. fascia gutter profile
- Steel constructed frame
- · Industrial nitrocarburized rollers
- Fully driven forming stations
- Factory-sealed bearings
- Unique forming process
- Enclosed forming
- · Pencil bead
- 2-year warranty\*
- Operational training and technical support
- ► ADD-ON OPTIONS
- · Manual guillotine cutter
- · 2 coil spool assemblies with turntables
- 3 run-out rails
- · Double or 3/4 in. pencil bead
- SPECIFICATIONS (as shown in photo) DIMENSIONS:

18 ft (L) x 23 in. (W) x 55 in. (H) WEIGHT: 2,170 lbs COIL WIDTHS: 14 and 15 in. (Options available upon request) MATERIALS:

Steel: 26 ga, Grade D Aluminum: 0.032 in.

Copper: 16 or 20 oz

POWER:

1.5 HP, 110 V, Single Phase, 18 amps

**OPERATIONAL SPEED:** 

Approximately 36 ft/min **FORMING STATIONS:** 

## 12

SHEAR/CUTTER: Manual Guillotine

CONTROLS:

Drumswitch at exit end with jog/run