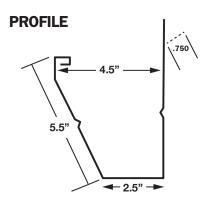

# EM 5½" FASCIA GUTTER

## **DIMENSIONS**

| LENGTH                                                         | 18'               |
|----------------------------------------------------------------|-------------------|
| WIDTH                                                          | 23"               |
| HEIGHT                                                         | 55"               |
| WEIGHT                                                         | 1370 lbs          |
| (2170 lbs with 2 turntables and                                |                   |
| coil spool mounts)                                             |                   |
| <b>COIL WIDTH</b> 14" and 15" (Options available upon request) |                   |
| MATERIAL                                                       |                   |
| STEEL                                                          | 26 - 29 gauge     |
| ALUMINUM                                                       | 0.024 - 0.032     |
| COPPER                                                         | 16 or 20 oz       |
| DOWED                                                          | 4 = 115 4 4 6 1 4 |