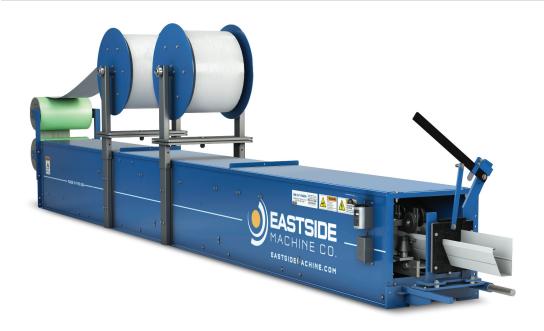

## Seamless Gutter Machine

Every gutter company needs an EM 51/2" Fascia Gutter Machine for those gutter jobs that do not have fascia installed. Our 5½" fascia gutter machine features unique and fully driven forming stations that are enclosed with a steel cover to protect the operators and keep the roll-former free and clear of debris. All bearings are factory-sealed. Eastside fascia gutter machines are driven by a powerful 1.5HP, 110-volt single phase motor and is constructed of heavy gauge steel. The EM 5½" Fascia Gutter machine is completely enclosed, and has removable side panels for easily serviceability. The machine is powder-coated inside and out with a heavy-duty industrial paint finish for protection and features industrial nitrocarburized (QPQ) steel rollers. Nitrocarburizing rollers allow for improved wear, lubricity, strength and corrosion resistance.

#### STANDARD PACKAGE

- 1 5½" Fascia Gutter Machine
- 2 Coil Spool Assemblies with Turntables
- 1 Guillotine Cutter
- 3 Run-Out Stands

## **FEATURES**

- Fully driven forming stations
- · Factory-sealed bearings
- Unique forming process
- Enclosed forming
- Industrial nitrocarburized rollers
- Pencil bead (or optional 3/4" wide bead)