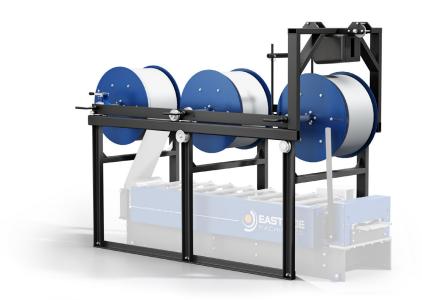

## COIL LOADING SYSTEM NO FORKLIFT REQUIRED

Easily load coil without using a forklift. This cradle mounts to our EM 10 Snap Lock Roofing Machine and features a powerful 110-volt electric winch.

EASTSIDE MACHINE COMPANY • SALES, SERVICE, AND SUPPORT 845 34th St N, Fargo, ND 58102 • (800) 234-7834 • (701) 237-5952 • FAX (701) 232-6666 customer.service@eastsidemachine.com • www.eastsidemachine.com