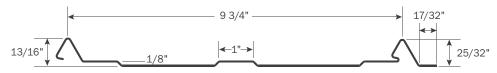

## EM 10 SNAP LOCK Roofing Machine



Eastside's portable EM 10 Snap Lock Roofing Machine is designed specifically for residential and light commercial applications. Its 9 3/4-inch rib-to-rib panel width gives it a look that belongs on homes, while other commercial roofing machines create panels that are not quite aesthetically correct.

This snap lock roofing machine runs 26–29 gauge steel coil for residential and light commercial applications. The strength of the panel is created in the snap lock design, and the concealed fastener system absorbs imperfections in your roof.

9 3/4-INCH PROFILE (included with the machine)





#### ► FEATURES

- 9 3/4 in. rib-to-rib panel profile
- Heavy-duty steel frame for structural stability and forming consistency
- · Industrial nitrocarburized rollers
- Factory-sealed bearings
- Fully driven forming stations
- · Chrome-plated shafts
- Nail slot punches
- 5-year warranty\*
- Operational training and technical support
- ► ADD-ON OPTIONS
- · Geared guillotine shear/cutter
- · Emergency shut-off
- Spool brake
- · Variable speed frequency drive
- Push button control with tethered remote control and 10 ft cord
- 4 adjustable run-out stand
- 6 run-out rails
- Cradle with 3 coil spools
- Horner ATM control
- SPECIFICATIONS (as shown in photo) DIMENSIONS:

88 in. (L) x 29 in. (W) x 20.5 in. (H) WEIGHT: 1,400 lbs COIL WIDTHS:

13 1/4 in.

MATERIALS:

Steel: 26-29 ga

POWER:

2 H