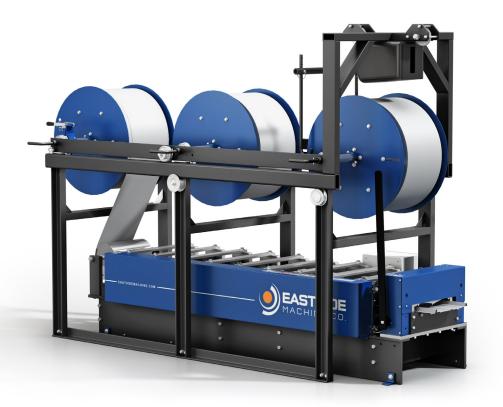

## EM 10 SNAP LOCK Roofing Machine

Eastside's portable EM 10 Snap Lock Roofing Machine is designed specifically for residential and light commercial applications. Its 9 3/4-inch rib-to-rib panel width gives it a look that belongs on homes, while other commercial roofing machines create panels that are not quite aesthetically correct.

This snap lock roofing machine runs 26–29 gauge steel coil for residential and light commercial applications. The strength of the panel is created in the snap lock design, and the concealed fastener system absorbs imperfections in your roof.

#### ► FEATURES

- 9 3/4 in. rib-to-rib panel profile
- Heavy-duty steel frame for structural stability and forming consistency
- · Industrial nitrocarburized rollers
- Factory-sealed bearings
- Fully driven forming stations
- · Chrome-plated shafts
- Nail slot punches
- 5-year warranty\*
- Operational training and technical support
- ► ADD-ON OPTIONS
- · Geared guillotine shear/cutter
- · Emergency shut-off
- Spool brake
- · Variable speed frequency drive
- Push button control with tethered remote control and 10 ft cord
- 4 adjustable run-out stand
- 6 run-out rails
- Cradle with 3 coil spools
- Horner ATM control
- SPECIFICATIONS (as shown in photo) DIMENSIONS:

88 in. (L) x 29 in. (W) x 20.5 in. (H) WEIGHT: 1,400 lbs COIL WIDTHS:

13 1/4 in.

MATERIALS:

Steel: 26-29 ga

POWER:

2 HP, 110 V, Single Phase, 20 amps

**OPERATIONAL SPEED:** Variable to 75 ft/min

FORMING STATIONS:

8

SHEAR/CUTTER: Geared Guillotine

## COIL LOADING SYSTEM NO FORKLIFT REQUIRED

Easily load coil without using a forklift. This cradle mounts to our EM 10 Snap Lock Roofing Machine and features a powerful 110-volt electric winch.

EASTSIDE MACHINE COMPANY • SALES, SERVICE, AND SUPPORT 845 34th St N, Fargo, ND 58102 • (800) 234-7834 • (701) 237-5952 • FAX (701) 232-6666 customer.service@eastsidemachine.com • www.eastsidemachine.com