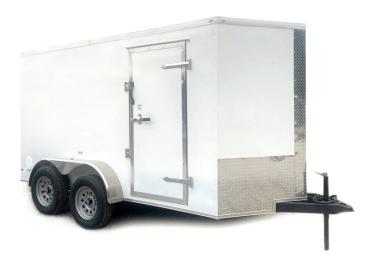

## ENCLOSED TRAILER 6 FT x 12 FT V-FRONT

Make your EM 10 Snap Lock Roofing Machine even more portable with a trailer. This v-nose enclosed trailer includes a 12-volt LED dome light, 50/50 rear swing-out door, curbside door with flush lock, radial tires, and more.

#### ► TRAILER FEATURES

- Tandem 3,500 lb spring axles with electric brakes
- 15 in. radial tires
- V-nose
- · One-piece aluminum roof
- 50/50 rear swing-out door
- 3 ft x 6 ft curbside door with flush lock
- 2 ft stone guard
- 12 V LED dome light

### ► TRAILER SPECIFICATIONS

OVERALL LENGTH: 12 ft + 18 in. v-nose + 30 in. tongue EXTERIOR WIDTH: 6 ft OVERALL HEIGHT: 8 ft INTERIOR HEIGHT: 6 ft 6 in. CURBSIDE DOOR:

3 ft (W) x 6 ft (H)

EXTERIOR MATERIAL:

0.030 in. white aluminum