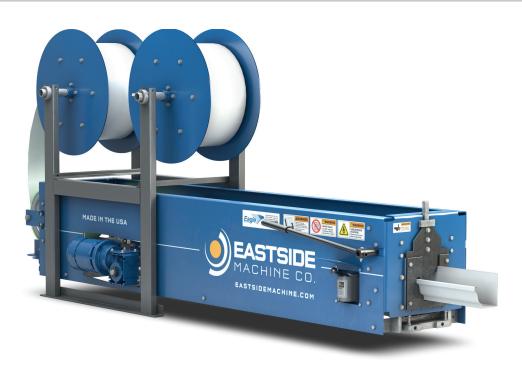

# **EM EAGLE 5"** K-style Seamless Gutter Machine

Eastside's 5-inch K-style seamless gutter machine features 14 unique and fully driven forming stations that are enclosed with a clear cover to protect the operators and keep the roll-former free and clear of debris. All bearings are factory-sealed. The machine is driven by a powerful 3/4 HP, 110 volt single phase motor and is constructed of heavy gauge steel. The EM Eagle 5-inch K-style Seamless gutter machine is completely enclosed, yet easily serviceable, as the side panels are removable. It is powder-coated inside and out with a heavy-duty industrial paint finish for protection from the elements and features industrial nitrocarburized (QPQ) steel rollers. Nitrocarburizing rollers allow for improved wear, lubricity, strength and corrosion resistance.

#### STANDARD PACKAGE

- 1 Eagle 5" Seamless Gutter Machine
- 1 Guillotine Gear Cutter
- 2 Spools
- 3 Run-Out Stands
- 1 Owner's Manual

#### **FEATURES**

- Factory-sealed bearings
- Fully driven forming stations
- Unique forming process
- Enclosed forming with clear cover